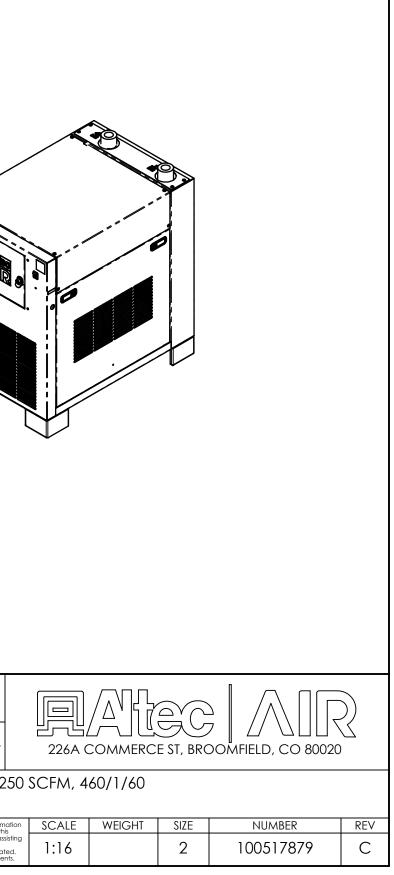

| MODEL                              | RAD-0250A-4   |                           |                    |
|------------------------------------|---------------|---------------------------|--------------------|
| MAX INLET AIR TEMP (F)             | 140°          |                           |                    |
| MIN/MAX AMBIENT TEMP (F)           | 45/120        |                           |                    |
| VOLTAGE                            | 460V-3PH-60HZ | ( 6.51 )                  | 13.39 -            |
| REFRIGERANT                        | R404A         | (3.0)                     |                    |
| REFRIGERANT CHARGE (OZ)            | 37            |                           |                    |
| LRA                                | 20            |                           |                    |
| RLA                                | 3.9           | T I                       |                    |
| MCA                                | 2.9           | AIR OUTLET 1-1/2NPT       | AIR INLET 1-1/2NPT |
| MOP                                | 15            |                           |                    |
| COMPRESSOR                         | SCROLL        |                           |                    |
| INLET/OUTLET PORT (NPT)            | 1-1/2         |                           |                    |
| DESIGN PRESSURE LOW/HIGH<br>(PSIG) | 150/300       |                           |                    |
| COMPRESSOR HP                      | 1-1/4         |                           |                    |
| WEIGHT (LBS)                       | 300           |                           |                    |
| PLUG TYPE                          | NO PLUG       |                           |                    |
| POWER CORD LENGTH (FT)             | NO CORD       |                           |                    |
| 37.58                              | AIRFLOW       | SUCTION PRESSURE<br>GAUGE | -ON/OFF SWITCH<br> |
|                                    | 34.75●        |                           |                    |